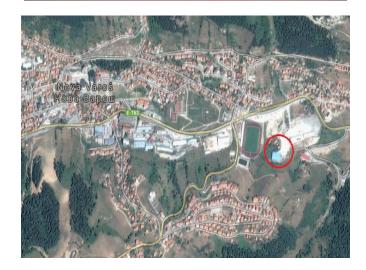

## A0002

| BULDING TIPE     | FACTORY                                       |
|------------------|-----------------------------------------------|
| CITY             | NOVA VAROŠ, BRANOŠEVAC                        |
| STREET           | MAGISTRALNI PUT BB                            |
| GPS              | N 43.458127, E 19.827612                      |
| NUMBER OF FLOORS | Ground floor and two floor                    |
| BUILDING AREA    | 3.318,50 sqm                                  |
| LAND AREA        | 14.418 sqm                                    |
| DESCRIPTION      | Factory for health food production is located |

Factory for health food production is located in Branoševac, near Nova Varoš. The building is located next to the main road in a densely populated village Branoševac, which is from Nova Varoš 1.8km away. Nova Varoš belongs to Zlatibor District, and it is located in the western part of Serbia stretches across 6.142 square kilometer, which makes it the largest district in Serbia. The factory is located on cadastral parcel No. 427/4, cadastral municipality Nova Varoš, where there are no other facilities. Building construction is Gr+2 floors. The factory is equipped with machinery for the production and processing of jam, marmalade, pepper, and others products.