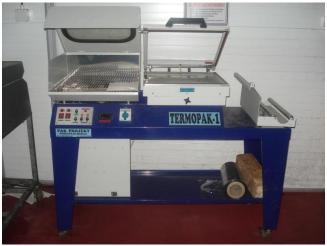

## *List of equipment in the factory:*

Roast peppers, packaging jars, package of mushrooms, peeling potatoes, vacuum bags, grinding pepper, extractors for packing mushroom, stainless steel table, gas tank with vaporizer, cooking pots with furnace, duplicators, paletar, electric forklift with AC adapter, lines for fruits and vegetables, freight elevator.