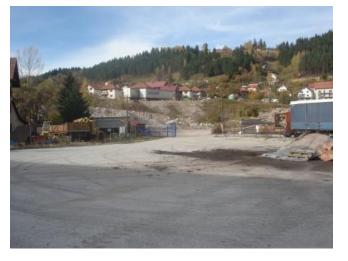

## A0002

| BULDING TIPE     | FACTORY                                       |
|------------------|-----------------------------------------------|
| CITY             | NOVA VAROŠ, BRANOŠEVAC                        |
| STREET           | MAGISTRALNI PUT BB                            |
| GPS              | N 43.458127, E 19.827612                      |
| NUMBER OF FLOORS | Ground floor and two floor                    |
| BUILDING AREA    | 3.318,50 sqm                                  |
| LAND AREA        | 14.418 sqm                                    |
| DESCRIPTION      | Factory for health food production is located |

Factory for health food production is located in Branoševac, near Nova Varoš. The building is located next to the main road in a densely populated village Branoševac, which is from Nova Varoš 1.8km away. Nova Varoš belongs to Zlatibor District, and it is located in the western part of Serbia stretches across 6.142 square kilometer, which makes it the largest district in Serbia. The factory is located on cadastral parcel No. 427/4, cadastral municipality Nova Varoš, where there are no other facilities. Building construction is Gr+2 floors. The factory is equipped with machinery for the production and processing of jam, marmalade, pepper, and others products.