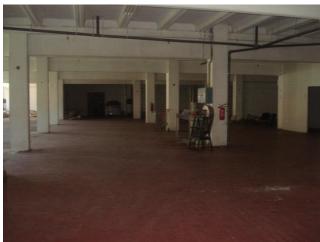

Factory for health food production is located in Branoševac, near Nova Varoš. The building is located next to the main road in a densely populated village Branoševac, which is from Nova Varoš 1.8km away. Nova Varoš belongs to Zlatibor District, and it is located in the western part of Serbia stretches across 6.142 square kilometer, which makes it the largest district in Serbia. The factory is located on cadastral parcel No. 427/4, cadastral municipality Nova Varoš, where there are no other facilities. Building construction is Gr+2 floors. The factory is equipped with machinery for the production and processing of jam, marmalade, pepper, and others products.