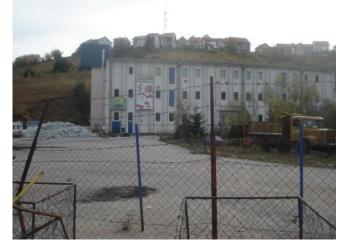

## A0002

| BULDING TIPE     | FACTORY                                       |
|------------------|-----------------------------------------------|
| CITY             | NOVA VAROŠ, BRANOŠEVAC                        |
| STREET           | MAGISTRALNI PUT BB                            |
| GPS              | N 43.458127, E 19.827612                      |
| NUMBER OF FLOORS | Ground floor and two floor                    |
| BUILDING AREA    | 3.318,50 sqm                                  |
| LAND AREA        | 14.418 sqm                                    |
| DESCRIPTION      | Factory for health food production is located |

Factory for health food production is located in Branoševac, near Nova Varoš. The building is located next to the main road in a densely populated village Branoševac, which is from Nova Varoš 1.8km away. Nova Varoš belongs to Zlatibor District, and it is located in the western part of Serbia stretches across 6.142 square kilometer, which makes it the largest district in Serbia. The factory is located on cadastral parcel No. 427/4, cadastral municipality Nova Varoš, where there are no other facilities. Building construction is Gr+2 floors. The factory is equipped with machinery for the production and processing of jam, marmalade, pepper, and others products.