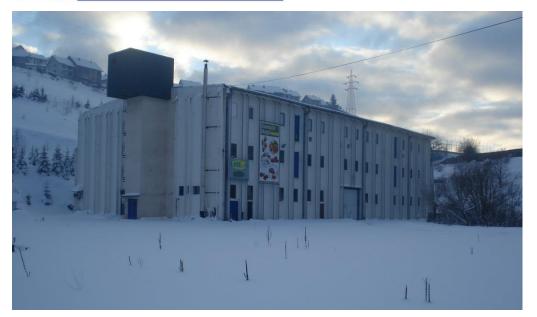

## A0002

| BULDING TIPE     | FACTORY                                       |
|------------------|-----------------------------------------------|
| CITY             | NOVA VAROŠ, BRANOŠEVAC                        |
| STREET           | MAGISTRALNI PUT BB                            |
| GPS              | N 43.458127, E 19.827612                      |
| NUMBER OF FLOORS | Ground floor and two floor                    |
| BUILDING AREA    | 3.318,50 sqm                                  |
| LAND AREA        | 14.418 sqm                                    |
| DESCRIPTION      | Factory for health food production is located |

Factory for health food production is located in Branoševac, near Nova Varoš. The building is located next to the main road in a densely populated village Branoševac, which is from Nova Varoš 1.8km away. Nova Varoš belongs to Zlatibor District, and it is located in the western part of Serbia stretches across 6.142 square kilometer, which makes it the largest district in Serbia. The factory is located on cadastral parcel No. 427/4, cadastral municipality Nova Varoš, where there are no other facilities. Building construction is Gr+2 floors. The factory is equipped with machinery for the production and processing of jam, marmalade, pepper, and others products.