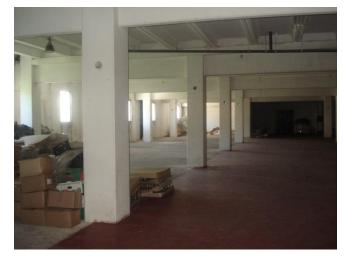

## A0002

| BULDING TIPE     | FACTORY                                       |
|------------------|-----------------------------------------------|
| CITY             | NOVA VAROŠ, BRANOŠEVAC                        |
| STREET           | MAGISTRALNI PUT BB                            |
| GPS              | N 43.458127, E 19.827612                      |
| NUMBER OF FLOORS | Ground floor and two floor                    |
| BUILDING AREA    | 3.318,50 sqm                                  |
| LAND AREA        | 14.418 sqm                                    |
| DESCRIPTION      | Factory for health food production is located |

Factory for health food production is located in Branoševac, near Nova Varoš. The building is located next to the main road in a densely populated village Branoševac, which is from Nova Varoš 1.8km away. Nova Varoš belongs to Zlatibor District, and it is located in the western part of Serbia stretches across 6.142 square kilometer, which makes it the largest district in Serbia. The factory is located on cadastral parcel No. 427/4, cadastral municipality Nova Varoš, where there are no other facilities. Building construction is Gr+2 floors. The factory is equipped with machinery for the production and processing of jam, marmalade, pepper, and others products.