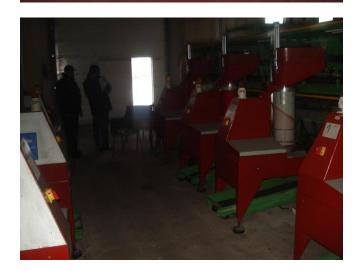

## *List of equipment in the factory:*

Roast peppers, packaging jars, package of mushrooms, peeling potatoes, vacuum bags, grinding pepper, extractors for packing mushroom, stainless steel table, gas tank with vaporizer, cooking pots with furnace, duplicators, paletar, electric forklift with AC adapter, lines for fruits and vegetables, freight elevator.