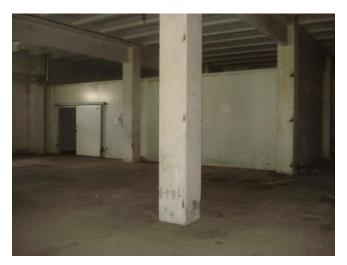

## A0002

| BULDING TIPE     | FACTORY                                       |
|------------------|-----------------------------------------------|
| CITY             | NOVA VAROŠ, BRANOŠEVAC                        |
| STREET           | MAGISTRALNI PUT BB                            |
| GPS              | N 43.458127, E 19.827612                      |
| NUMBER OF FLOORS | Ground floor and two floor                    |
| BUILDING AREA    | 3.318,50 sqm                                  |
| LAND AREA        | 14.418 sqm                                    |
| DESCRIPTION      | Factory for health food production is located |

Factory for health food production is located in Branoševac, near Nova Varoš. The building is located next to the main road in a densely populated village Branoševac, which is from Nova Varoš 1.8km away. Nova Varoš belongs to Zlatibor District, and it is located in the western part of Serbia stretches across 6.142 square kilometer, which makes it the largest district in Serbia. The factory is located on cadastral parcel No. 427/4, cadastral municipality Nova Varoš, where there are no other facilities. Building construction is Gr+2 floors. The factory is equipped with machinery for the production and processing of jam, marmalade, pepper, and others products.