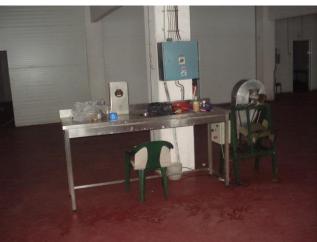

## *List of equipment in the factory:*

Roast peppers, packaging jars, package of mushrooms, peeling potatoes, vacuum bags, grinding pepper, extractors for packing mushroom, stainless steel table, gas tank with vaporizer, cooking pots with furnace, duplicators, paletar, electric forklift with AC adapter, lines for fruits and vegetables, freight elevator.